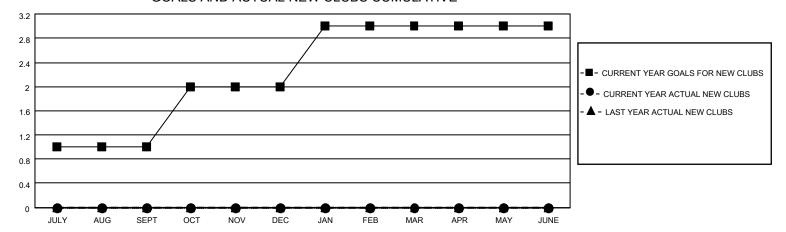

#### GOALS AND ACTUAL NEW CLUBS CUMULATIVE

### District 14 A

| Clubs RESULTS FOR 2022-2023 |   |   |   | Members RESULTS FOR 2022-2023 |   |    |    |
|-----------------------------|---|---|---|-------------------------------|---|----|----|
|                             |   |   |   |                               |   |    |    |
| JULY/AUG/SEPT               | 1 | 0 | 2 | JULY/AUG/SEPT                 | 0 | 26 | 45 |
| OCT/NOV/DEC                 | 1 | 0 | 0 | OCT/NOV/DEC                   | 5 | 0  | 0  |
| JAN/FEB/MAR                 | 1 | 0 | 0 | JAN/FEB/MAR                   | 5 | 0  | 0  |
| APR/MAY/JUNE                | 0 | 0 | 0 | APR/MAY/JUNE                  | 0 | 0  | 0  |