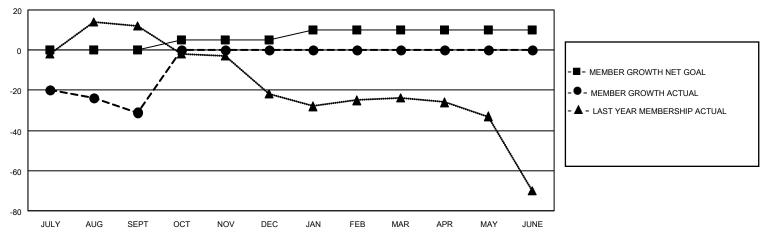

#### GOALS AND ACTUAL MEMBERS CUMULATIVE

| DROPPED CLUBS: 2 |    | 9 CLUBS OF 61 ADDED 1 OR<br>MORE NEW MEMBERS | GENDER DISTRIBUTION                 |              |  |
|------------------|----|----------------------------------------------|-------------------------------------|--------------|--|
|                  |    | MONE NEW MEMBERS                             | MALE                                | 894 (65.16%) |  |
|                  |    |                                              | FEMALE 478 (34.84%)                 |              |  |
| DROPPED MEMBERS  |    |                                              | NON BINARY                          | 0 (0.00%)    |  |
|                  |    |                                              | PREFER NOT TO ANSWER 0 (0.00%)      |              |  |
| DECEASED         | 6  |                                              |                                     | ,            |  |
| CLUB CANCELLED   | 0  | CLICK HERE FOR CUMULATIVE                    | TOTAL FAMILY UNIT MEMBERS           | 223          |  |
| OTHER            | 39 | MEMBERSHIP DATA                              |                                     |              |  |
| TOTAL            | 45 |                                              | FAMILY MEMBERS PAYING HALF DUES 117 |              |  |
|                  |    |                                              |                                     |              |  |

### District 14 A

| Clubs RESULTS FOR 2022-2023 |   |   |   | Members RESULTS FOR 2022-2023 |   |    |    |
|-----------------------------|---|---|---|-------------------------------|---|----|----|
|                             |   |   |   |                               |   |    |    |
| JULY/AUG/SEPT               | 1 | 0 | 2 | JULY/AUG/SEPT                 | 0 | 26 | 45 |
| OCT/NOV/DEC                 | 1 | 0 | 0 | OCT/NOV/DEC                   | 5 | 0  | 0  |
| JAN/FEB/MAR                 | 1 | 0 | 0 | JAN/FEB/MAR                   | 5 | 0  | 0  |
| APR/MAY/JUNE                | 0 | 0 | 0 | APR/MAY/JUNE                  | 0 | 0  | 0  |